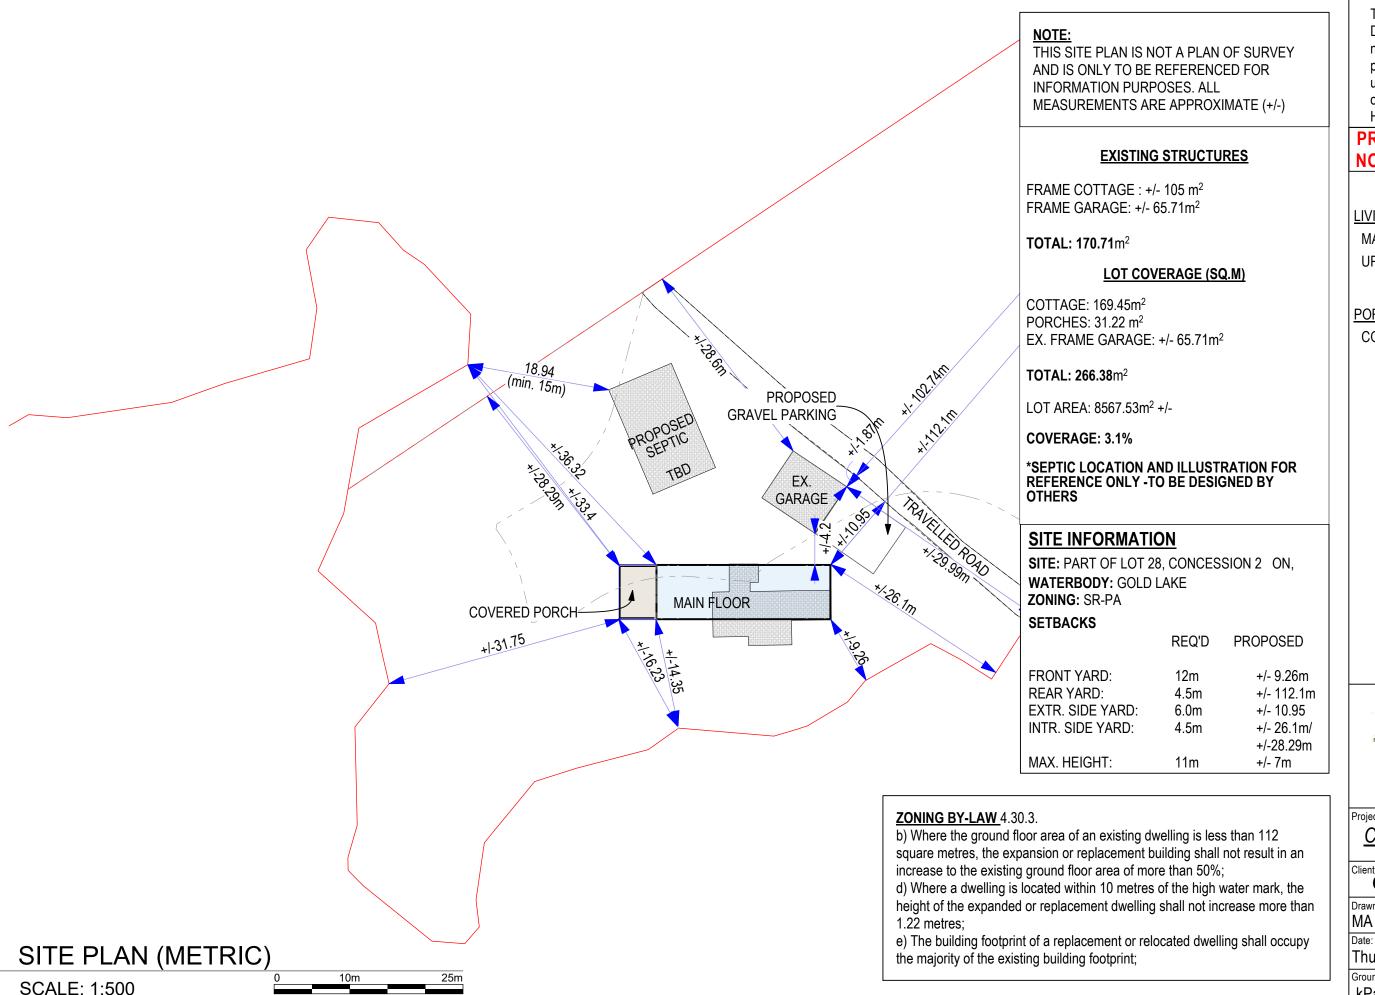

## FLOOR AREAS (sq.ft.)

LIVING AREAS

MAIN FLOOR

1,824 626

**UPPER FLOOR** 

2,450 ft<sup>2</sup>

**PORCHES & DECKS** 

**COVERED PORCH** 384

384 ft<sup>2</sup>

2,834 ft<sup>2</sup>

Keene, Ontario, Canada (705) 400-5647 FIRM BCIN: 32415