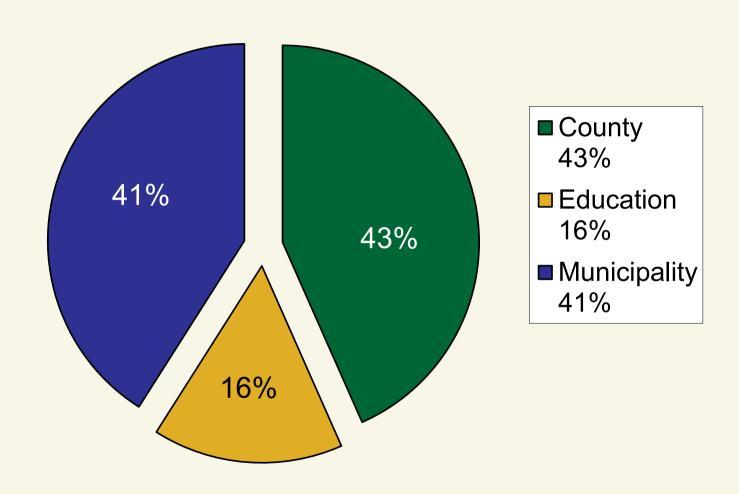

# Overall Tax Dollars to be Collected 2025





## Total Dollars to be Collected 2025 Increase from 2024

| County       | \$12,049,109.00 | \$1,114,006.00 |
|--------------|-----------------|----------------|
|              | Up 10.19%       | \$1,114,000.00 |
| Education    | \$4,347,838.52  | \$53,073.01    |
|              | Up 1.25%        | \$33,073.01    |
| Municipality | \$11,387,375.85 | \$442,618.11   |
|              | Up 4.04%        | 3442,010.11    |
| Total        | \$27,783,868.37 | \$1,609,697.12 |
|              | Up 6.15%        | \$1,609,697.12 |

#### Percentage Breakdown



### Total per \$100,000 of Residential Assessment - Includes County & Education



| 2024     | 2025       | Increase |
|----------|------------|----------|
| \$962.86 | \$1,011.03 | \$48.17  |

## Homeowner Impact Municipality, County & Education Rates

\$4,171.63



\$223.44



\$3,948.19



Average Assessed Value is \$412,612.80 provided by MPAC (up from \$410,050.17 in 2024) for:

single family detached.

**2025** 

- single family detached on water.
- seasonal dwelling on water.

**\$223.44** Average Increase:

- \$160.45 Peterborough County
- \$59.07 Municipality
- \$ 3.92 Education

#### Municipality vs. County Responsibilities

| Responsibility                                                                                              | Municipality