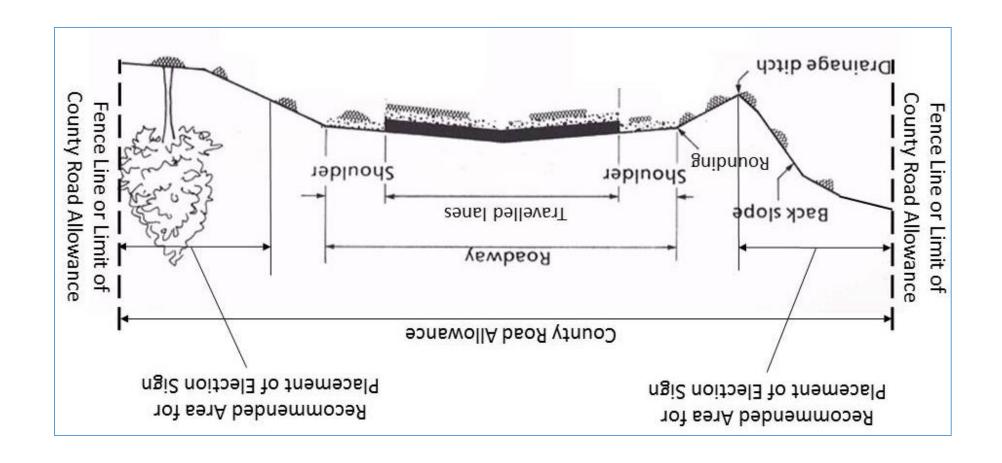

**County website:** 

<u>Councillor Resources - County</u> of Peterborough (ptbocounty.ca) **Election Signs** 

Placed within a

**County Road Allowance:** 

Maximum size

0.5574 square metres (6 square feet)

Place as close to the fence line/property line as possible

Not closer than 30 metres (100 feet) to an intersection, fire route, trail or railway crossing

Not adjacent to County or Municipal owned/operated property

Election Signs may be erected after issuance of writ for Provincial/
Federal or following Municipal Bylaw for Municipal Election